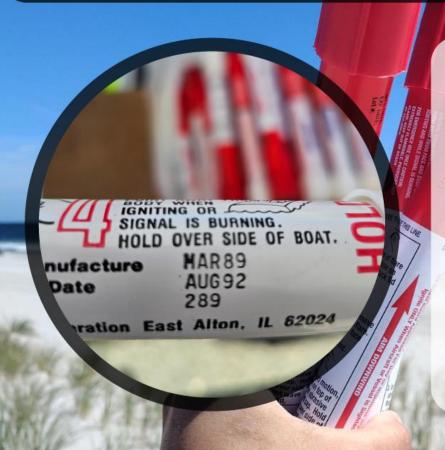

# Bring us your expired boat flares!

Waretown
Saturday
Oct. 19th
9am to 12pm

**200 VOLUNTEER WAY** 

Free to Ocean County residents & recreational boaters