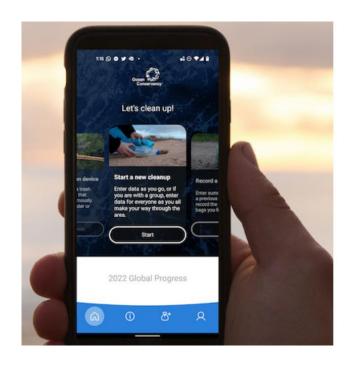

### Meet Clean Swell®

#### Our trash collection mobile app

Join a global movement to keep beaches, waterways and the ocean trash free. Head out to your favorite beach and use the app to easily record each item of trash you collect.

Then share your effort with family and friends.