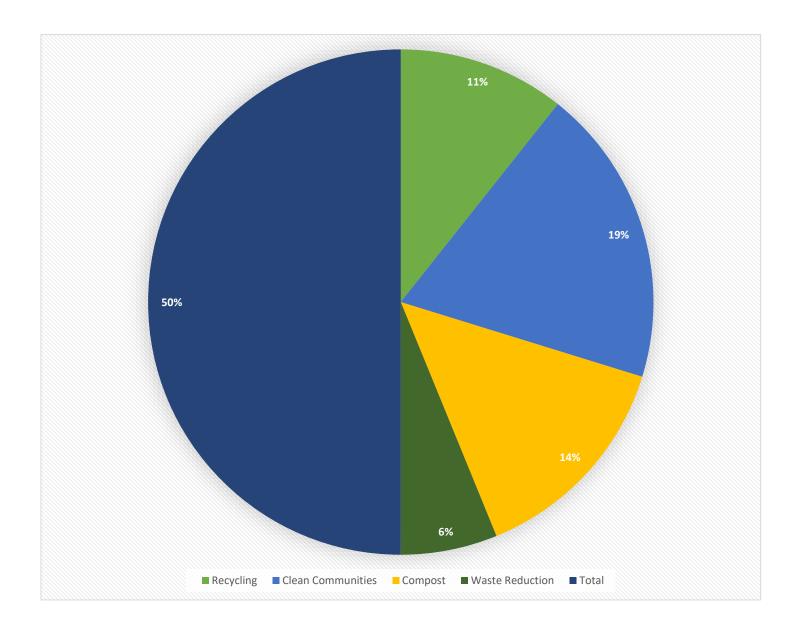

## Outreach + Materials

| Recycling         | 19 |
|-------------------|----|
| Clean Communities | 34 |
| Compost           | 25 |
| Waste Reduction   | 11 |
| Total             | 89 |