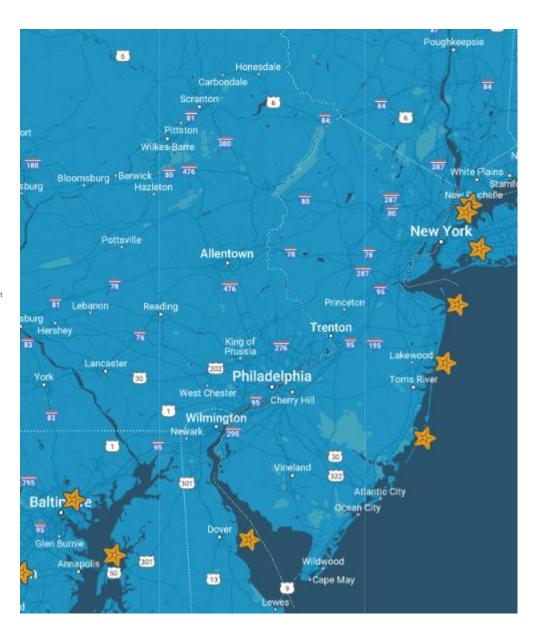

## International Coastal Clean-up

Data from September 21
 through the end of
 November will be included in the report.