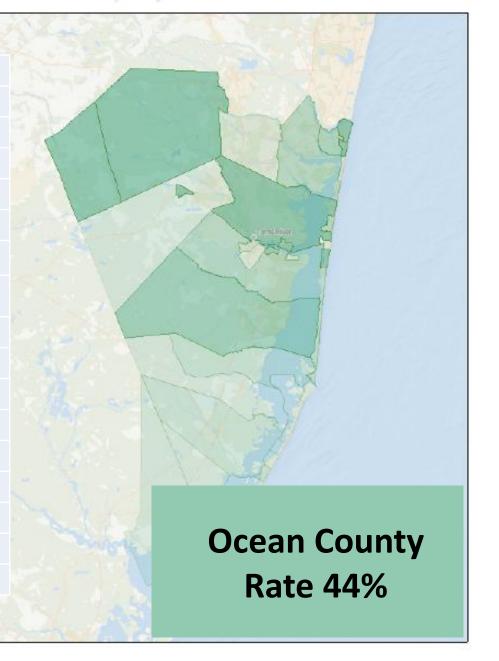

## Recycling Rates

| Municipality      | 2023 |
|-------------------|------|
| Barnegat          | 17%  |
| Barnegat Light    | 31%  |
| Bay Head          | 64%  |
| Beach Haven       | 40%  |
| Beachwood         | 29%  |
| Berkeley          | 42%  |
| Brick             | 42%  |
| Eagleswood        | 26%  |
| Harvey Cedars     | 31%  |
| Island Heights    | 49%  |
| Jackson           | 54%  |
| Lacey             | 46%  |
| Lakehurst         | 50%  |
| Lakewood          | 31%  |
| Lavallette        | 42%  |
| Little Egg Harbor | 30%  |

| Long Beach           | 27% |
|----------------------|-----|
| Manchester           | 33% |
| Mantoloking          | 30% |
| Ocean                | 38% |
| Ocean Gate           | 18% |
| Pine Beach           | 48% |
| Plumsted             | 55% |
| Pt. Pleasant Borough | 44% |
| Pt. Pleasant Beach   | 58% |
| Seaside Heights      | 20% |
| Seaside Park         | 63% |
| Ship Bottom          | 38% |
| South Toms River     | 38% |
| Stafford             | 37% |
| Surf City            | 21% |
| <b>Toms River</b>    | 59% |
| Tuckerton            | 23% |
|                      |     |

| Municipality          | 2023 |
|-----------------------|------|
| Barnegat              | 12%  |
| Barnegat Light        | 33%  |
| Bay Head              | 65%  |
| Beach Haven           | 45%  |
| Beachwood             | 28%  |
| Berkeley              | 44%  |
| Brick                 | 43%  |
| Eagleswood            | 30%  |
| Harvey Cedars         | 32%  |
| <b>Island Heights</b> | 54%  |
| Jackson               | 37%  |
| Lacey                 | 40%  |
| Lakehurst             | 35%  |
| Lakewood              | 21%  |
| Lavallette            | 25%  |
| Little Egg Harbor     | 28%  |

| Long Beach           | 24% |
|----------------------|-----|
| Manchester           | 26% |
| Mantoloking          | 27% |
| Ocean                | 40% |
| Ocean Gate           | 19% |
| Pine Beach           | 32% |
| Plumsted             | 54% |
| Pt. Pleasant Borough | 32% |
| Pt. Pleasant Beach   | 37% |
| Seaside Heights      | 17% |
| Seaside Park         | 27% |
| Ship Bottom          | 45% |
| South Toms River     | 28% |
| Stafford             | 35% |
| Surf City            | 17% |
| Toms River           | 43% |
| Tuckerton            | 26% |
|                      |     |

Bay Head had the highest recycling rate for 2023

3 Municipalities